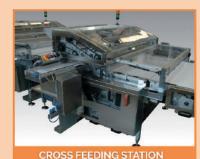

#### **PRODUCTS FEEDING**

Products arriving from the oven or from the cooling equipment are handled at a very high flow through the feeding system, prior to be wrapped as singles, stacked, on-edge and/or in multi-packs.

Vision technology for robotic feeding systems is currently incorporated in highly flexible lines for a wide variety of simple and complex coated biscuits and snack products.