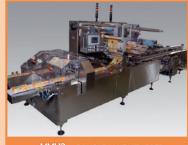

#### MULTIPACK / BOX LOADING

CT Pack offers horizontal flowpack machines with a wide range of feeding systems, mechatronics and robotics to meet the most demanding customer needs for multipack styles, including film widths of 700+ mm and cardboard product supports with "U" or "C" shapes and trays.

The robotic box loading system, which can be either vision-guided or equipped with collating units, operates downstream of single or multi-lane flowpack machines at high speed. The box/display loading can be performed with integrated monobloc "All-in-one" or with separate stand alone machine.

#### MULTIPACKING SOLUTIONS

MP120 - MULTIPACK WRAPPING

**BOX LOADING SOLUTIONS** 