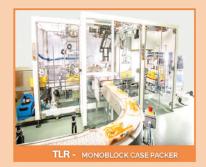

#### **CASE PACKING**

Prior to the palletizer, the complete outer case packer system constitutes CT Pack's end-of-the-line solution. The RSC case erecting-filling-closing system is designed to preserve the integrity of the products. It can manage packs/boxes on edge. flat or standing within the same system.

Servo-driven motors allow fully and semi-automatic format changes without parts needing to be replaced, along with easy settings for fast change-overs. Compact packaging solutions for box erecting, filling and closing are fully managed and controlled within CT Pack's "All-In-One" machine. A compact monoblock case packer is available equipped with 2 axis robot, it combines high performances with very small footprint. Wrap around case packer is also available.