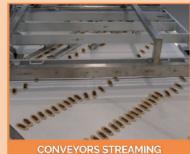

#### **PRODUCTS FEEDING**

Products arriving from the oven or from the cooling equipment are handled at a very high flow through the feeding system, prior to be wrapped as singles, stacked, on-edge and/or in multi-packs.

Vision technology for robotic feeding systems is currently incorporated in highly flexible lines for a wide variety of simple and complex coated biscuits and snack products.