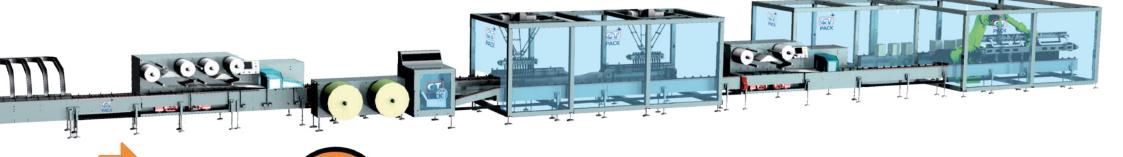

#### **Bakery Line**

#### **PRODUCTS FEEDING**

Products arriving from the oven or from the cooling equipment are handled at a very high flow through the feeding system, prior to be wrapped as singles, stacked, on-edge and/or in multi-packs.

#### **PRIMARY WRAPPING**

CT Pack supplies fully electronic high speed horizontal flow wrappers with integrated feeding/phasing systems, automatic format change and reel switch as well as all required quality controls. The double lane flowpack machine, consisting in fully independent wrapping lanes, is an exclusive and patented solution that allows:

#### MULTIPACK / BOX LOADING

CT Pack offers horizontal flowpack machines with a wide range of feeding systems, mechatronics and robotics to meet the most demanding customer needs for multipack styles, including film widths of 700+ mm and cardboard product supports with "U" or "C" shapes and trays.

#### **CASE PACKING**

Prior to the palletizer, the complete outer case packer system constitutes CT Pack's end-of-the-line solution. The RSC case erecting-filling-closing system is designed to preserve the integrity of the products. It can manage packs/boxes on edge. flat or standing within the same system.