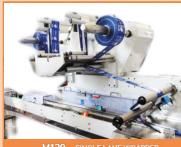

#### **PRIMARY WRAPPING**

CT Pack supplies fully electronic high speed horizontal flow wrappers with integrated feeding/phasing systems, automatic format change and reel switch as well as all required quality controls. The double lane flowpack machine, consisting in fully independent wrapping lanes, is an exclusive and patented solution that allows:

- Optimization of packaging line space
- Reduction of number of operators needed
- Possibility to use the second lane as back up machine with automatic switch to run one or the other

All sections of the machine have been developed with a special attention to product integrity and hygienic design as well as maximum ergonomic conditions for the operator. Easy and quick format change over is another point on which CT Pack focuses on the machine design.