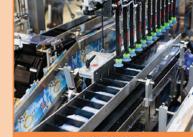

#### **PRODUCTS FEEDING**

Products arriving from the oven or from the cooling equipment are handled at a very high flow through the feeding system, prior to be wrapped as singles, stacked, on-edge and/or in multi-packs.

Vision technology for robotic feeding systems is currently incorporated in highly flexible lines for a wide variety of simple and complex coated biscuits and snack products.